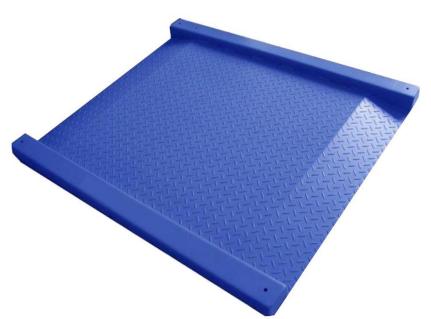

## **Scaletec FDX Low Profile Platform**

**Built in ramps** 

#### Sizes

800x800mm

1000x1000mm

1200x1200mm

1200x1500mm

1500x1500mm

#### **Capacity**

500kg up to 3000kg

Mild Steel Powder Coated Stainless Steel option available