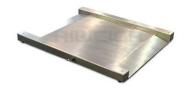

## **Scaletec FDX Low Profile Platform**

**Built in ramps** 

#### **Capacity**

500kg up to 3000kg

Mild Steel Powder Coated Stainless Steel option available